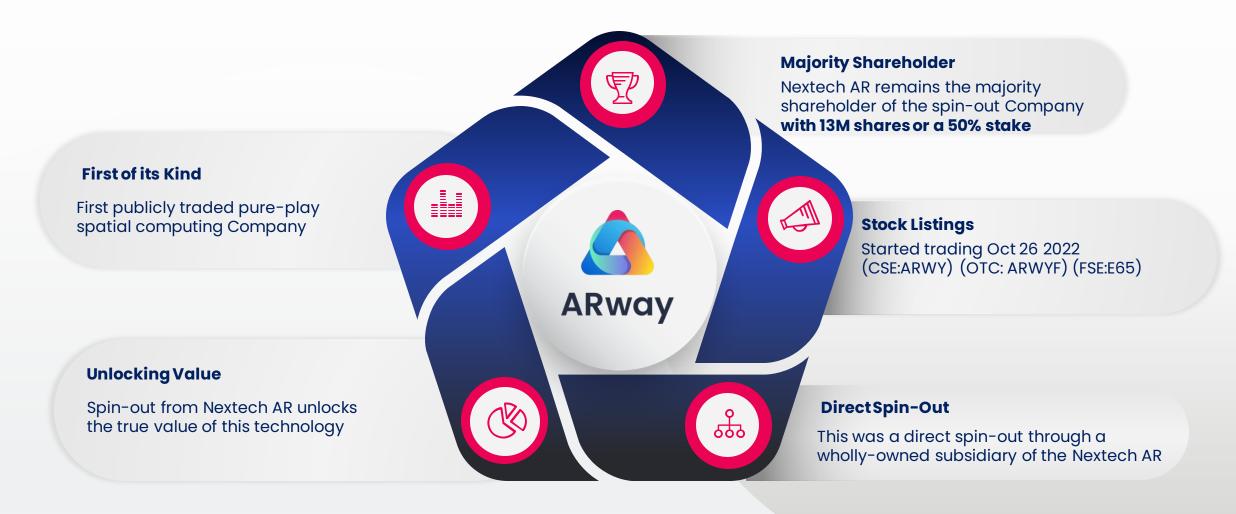

## **ARway Spin-Out**

### Nextech AR has an additional 3-4 potential spin-outs unlocking even more value

#### **Actual Results**

- \$10,000 invested in Nextech yielded an approx. 4% stock dividend of ARway
- Investors would receive approx. \$400 worth of ARway spin-out shares
- ARway has increased 10x
- This is now worth \$4000!
- Nextech investors have a 40% return in weeks!

## **ARway Stock Information**

**Started Trading** 

10/26/2022 (CSE: ARWY) 11/4/2022 (OTC: ARWYF) 11/11/2022 (FSE: E65)

OTEPink

BÖRSE FRANKFURT