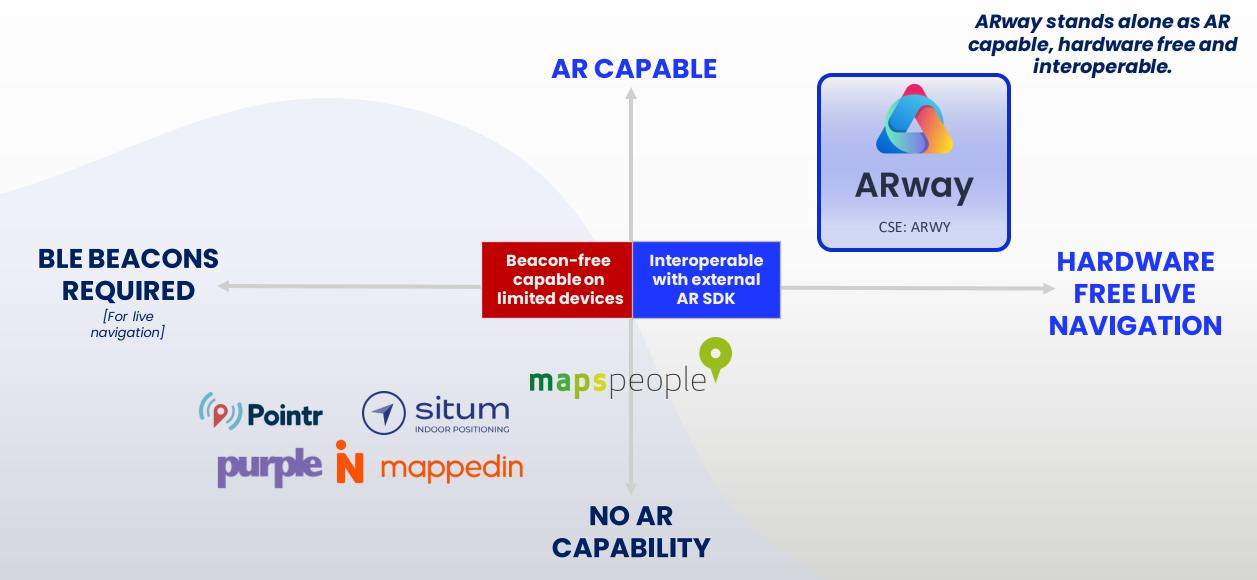

## **ARway Competitive Differentiation**

No Hardware

#### **NO CAPEX**

No expenditure on installation & configuration of BLE Beacons

#### **NO OPEX**

No expenditure on maintenance and replacement of beacons

#### **Low Commitment**

Without the effort and resources that hardware installation requires

### **Head and Shoulders Above the Competition!**

ARway