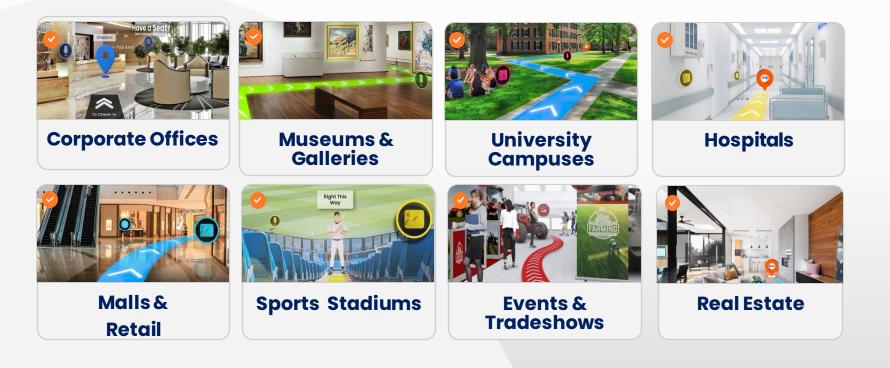

### ARway Uses Spatial Computing to Solve Indoor Wayfinding

ARway

ARway has found early market fit with our no-code, augmented reality indoor wayfinding solution for large, multipurpose venues

End-users simply scan a QR code with their smartphone to navigate to any Point of Interest (POI) with step-bystep directions and interact with rich AR content

## **Clients and Pilots**

### **Future Potential Pilots**