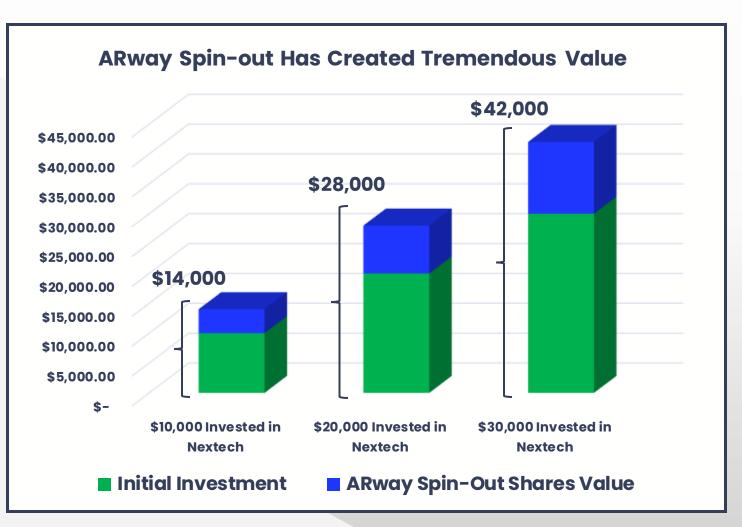

#### **Actual Results**

- \$10,000 invested in Nextech yielded an approx. 4% stock dividend of ARway
- Investors would receive approx. \$400 worth of ARway spin-out shares
- ARway has increased 10x
- This is now worth \$4000!
- Nextech investors have a 40% return in weeks!