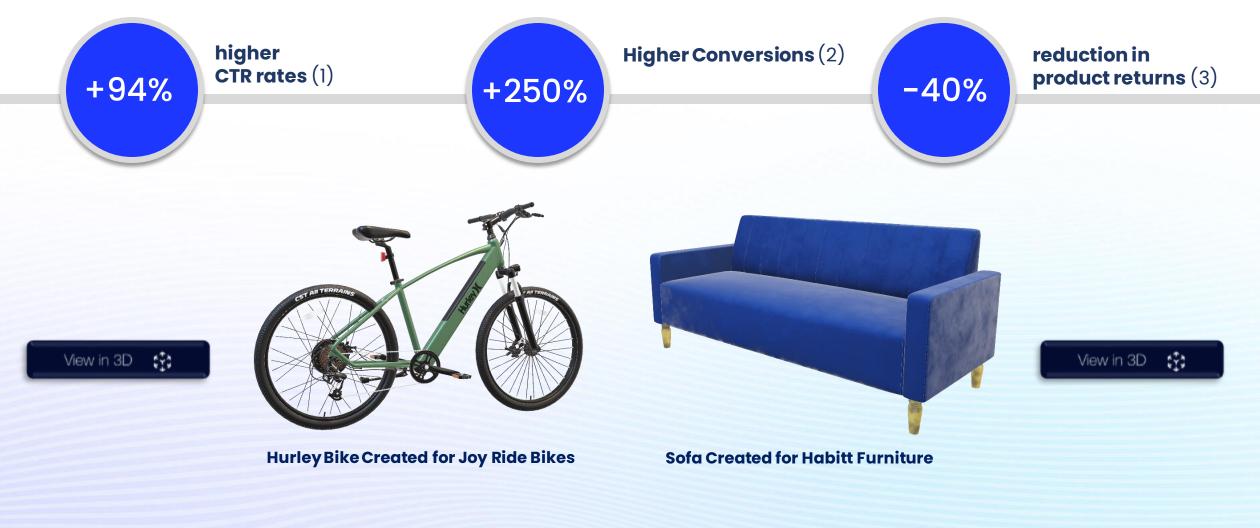

### Huge ROI Driving Adoption!!

1: Harvard Business Review Article, "How AR Is Redefining Retail in the Pandemic" 2: Digital Marketing Institute Article, "How Augmented Reality is Transforming Retail" 3: AR Insider Article, "Does AR Really Reduce eCommerce Returns?"