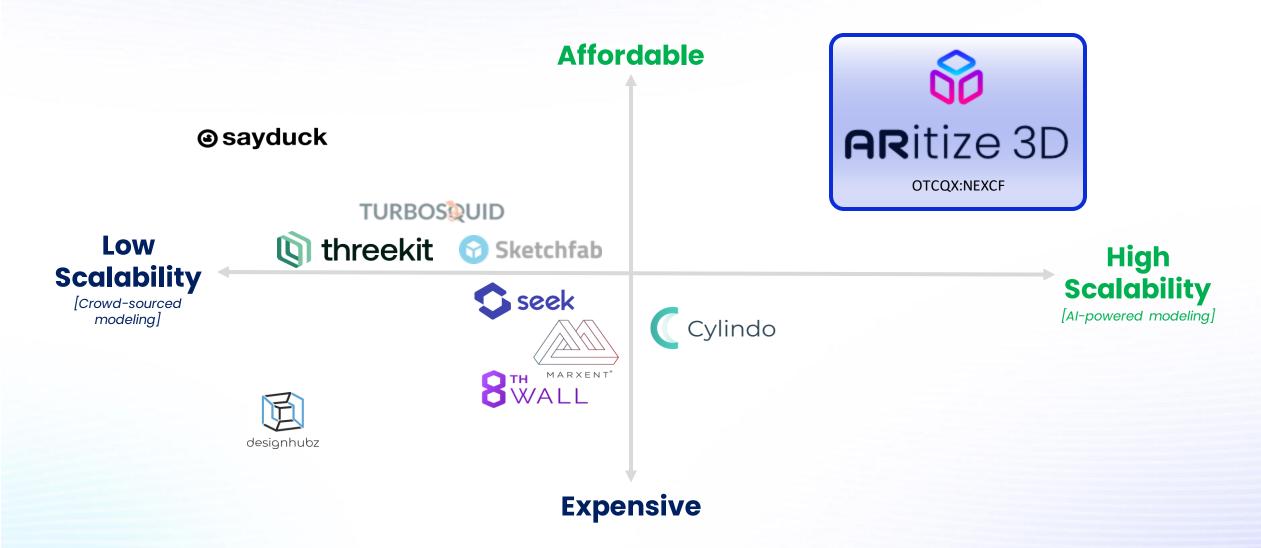

s

Share your reference images

Show off your products in 3D





### **TRY IT YOURSELF: 3D MODELS**

Use Your Smartphone Camera To Scan The QR Codes











### **2D IMAGE TO 3D MODEL**

Nextech AR Solutions Corp. © 2023 | All Rights Reserved | (OTC: NEXCF) (CSE: NTAR) (FSE: EP2)









CADFILE TO 3D MODEL

#### **\*NO APP REQUIRED**

### eComm Returns Cost \$1.47 T Annually





<sup>2</sup> https://nrf.com/research/customer-returns-retail-industry
3 https://www.emarketer.com/WorldWide-ecommerce-will-approach-5-trillion-this-year
<sup>4</sup> https://www.cbre.us/cbre-forecasts-online-returns-to-hit-record-\$70-5b-this-holiday-season
<sup>5</sup> https://arinsider.co/2020/06/29/does-ar-really-reduce-ecommerce-returns/

### With Al Nextech is Disrupting the Market on Price & Scale





### More than just 3D models- Configurator







### And Decorator Garage Builder for NAPA Auto Parts











### **ARitize 3D TAM**







7.5Million Merchants Globally (SMD, Mid-Market, Enterprise)

400 Million Product SKUs across all merchants

TAM factors in 3D model creation + increased revenue opportunity with 3D model enhancements:

✓ Product Hotspots ✓ Animations ✓ 360 Exploded Views ✓ Color Configurator ✓ 3D Swirl Ads ✓ 3D Carousel ✓ Virtual Staging ✓ Room Decorator

<sup>6</sup> https://wpforms.com/ecommerce-statistics/ <sup>7</sup> https://www.jakobstaudal.com/how-many-products-should-an-e-commerce-site-have/

### Q3 - 3D Model Revenue Surges 192%!



On July 12th 2022, Nextech AR announced that it began supplying the world's largest Prime eCommerce marketplace.



As of O