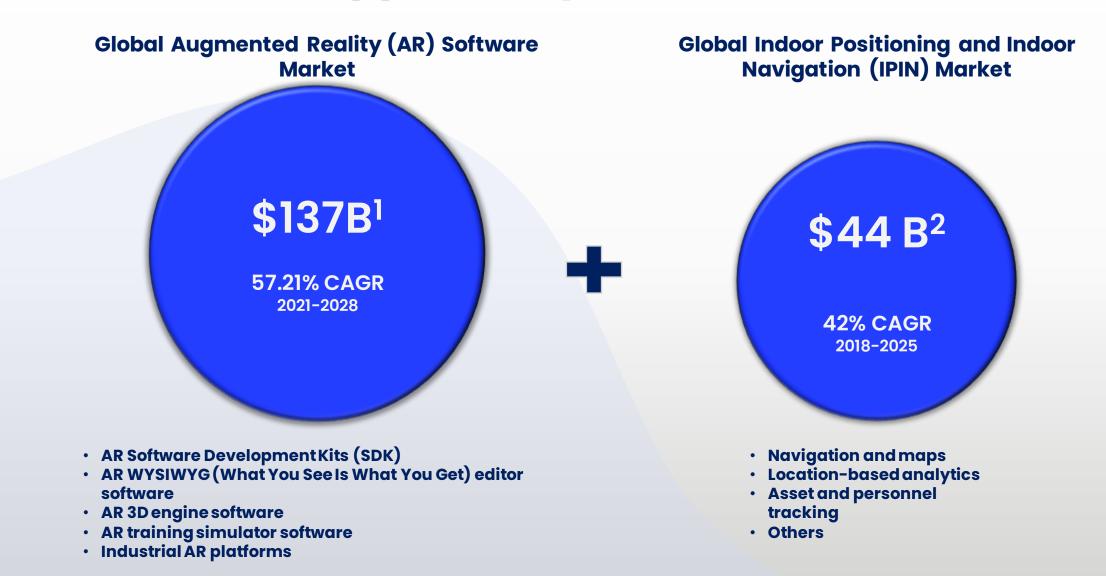

The indoor navigation market is booming – growing to \$44B in 2025

ARway Start **AR Guided Tour** 

# **Size of Market Opportunity**

Nextech AR Solutions Corp. © 2023 | All Rights Reserved | (OTC: NEXCF) (CSE: NTAR) (FSE: EP2)

<sup>1</sup>Equal Ocean - Global Augmented Reality (AR) Software Market <sup>2</sup> Allied Market Research - Global Indoor Positioning and Indoor Navigation (IPIN) Market