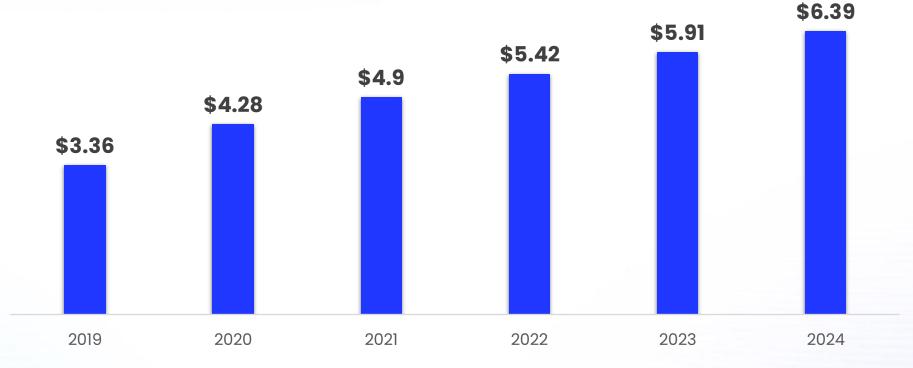

### Massive \$5.5 T eCommerce Demand for 3D Models 🔊 nextech AR

<sup>1</sup>https://www.emarketer.com/worldwide-ecommerce-will-approach-5-trillion-this-year