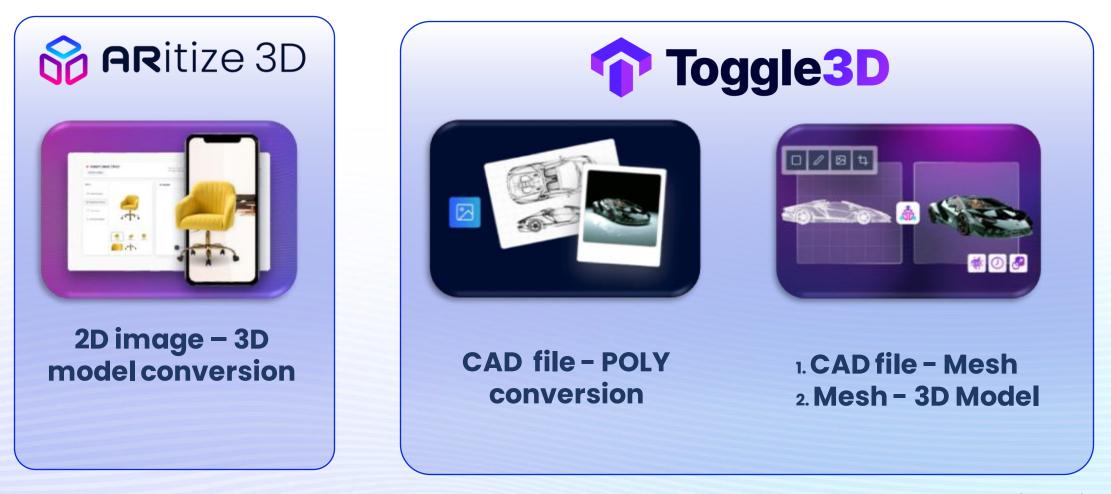

### Al is unlocking 3D content creation at mass scale

1. Conversion of CAD files into plain 3D mesh (no texture)

2. Custom texturizer turns plain mesh into textured 3D model

### ARitize 3D - FAST 2D Images to 3D Models

**S** shopify

WOO COMMERCE

✓ Highest quality models √ Scalable ✓ Competitive pricing

Create models in 3 simple steps Al creates your

models

Share your reference images

### **2D IMAGE TO 3D MODEL**

Nextech AR Solutions Corp. © 2023 | All Rights Reserved | (OTC: NEXCF) (CSE: NTAR) (FSE: EP2)

CADFILE TO 3D MODEL