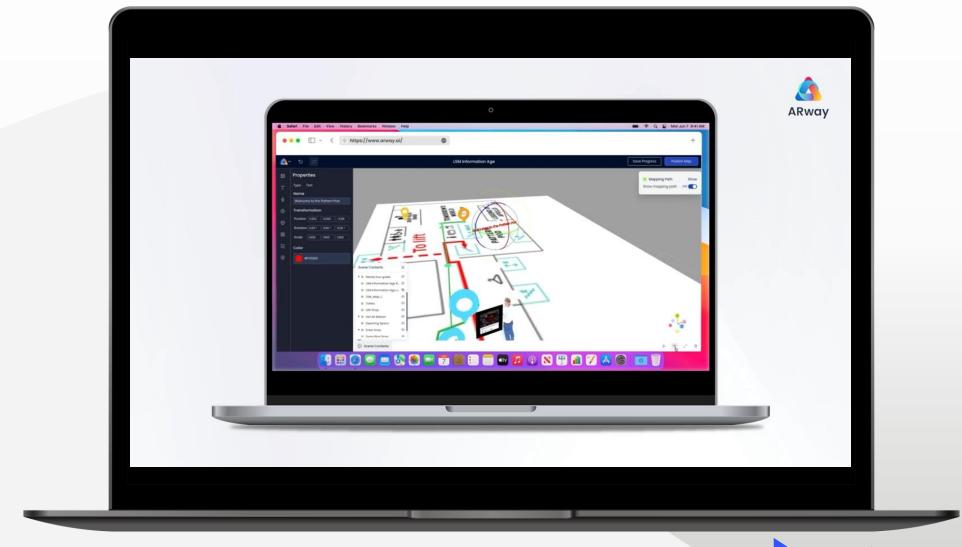

# No-code AR wayfinding solution

## **ARway Spin-Out**

### ARway Uses Spatial Computing to Solve Indoor Wayfinding

ARway

ARway has found early market fit with our no-code, augmented reality indoor wayfinding solution for large, multipurpose venues

End-users simply scan a QR code with their smartphone to navigate to any Point of Interest (POI) with step-bystep directions and interact with rich AR content

#### Simple Map Setup

- 1. Place QR Code on location
- 2. Scan QR Code to anchor map to location
- 3. Drop location pins around POIs
- 4. Upload floor plan & align it to location pins
- 5. Drag & drop AR content and publish map