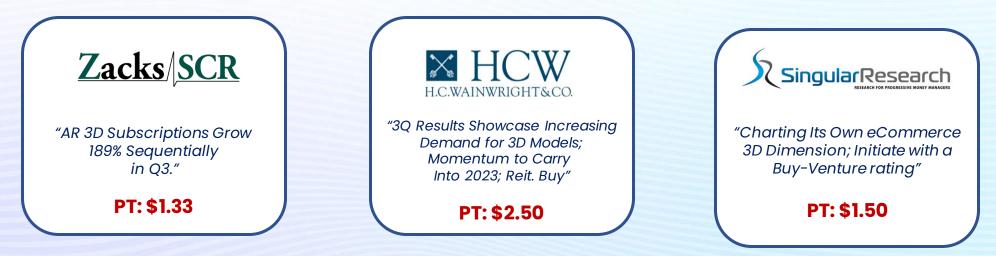

ship**



### On <u>September 15, 2022, Nextech AR announced</u> the appointment of Melea Guilbault as CEO of Map D (Nextech Event Solutions)



Guilbault brings 30 years+ of experience in high-growth companies inclusive of technology, pharmaceuticals, and community-based organizations, and brings extensive commercial, operational and executive management experience.



# Financial Highlights & Information



# 2022 Financial Highlights



- Annual 3D modeling revenue +266% vs 2021 at approx \$1.5 Million
- Q4 technology services (SaaS) revenue +21% from Q3 2022 hitting approx \$1.1 Million
- 2022 technology services (SaaS) gross profit margin **improved +53% hitting 43%** vs 28% in 2021
- 2022 total revenue **\$10.3 Million**, with technology services (Saas) generating **\$3.1 Million**



#### **ANALYST COVERAGE**

### **Company Stats**



As of Jan 16, 2023

| Share Price: \$0.90 CAD                 |                            |
|-----------------------------------------|----------------------------|
| Shares Outstanding                      | 102 Million                |
| 52 week (high-low)                      | <b>\$0.31 - \$1.85 CAD</b> |
| Market Capitalization                   | \$91 Million CAD           |
| Insider Ownership                       | ~15%                       |
| <b>Cash</b> (as reported for Q2 in CAD) | \$5 Million                |



# Thank you

# **Contact Us**

Nextech AR Solutions Corp. 2022 | 121 Richmond Street West, Suite 501, Toronto, Ontario, Canada M5H 2K1 Investor.relations@nextechar.com | www.nextechar.com