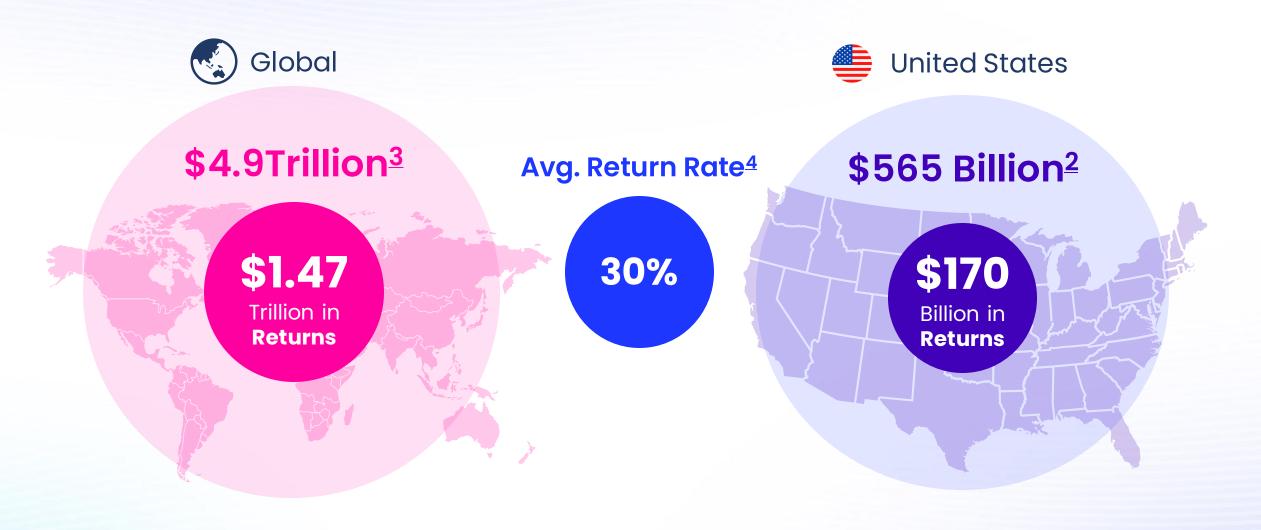

### eComm Returns Cost \$1.47 T Annually

<sup>2</sup> https://nrf.com/research/customer-returns-retail-industry
3 https://www.emarketer.com/WorldWide-ecommerce-will-approach-5-trillion-this-year
<sup>4</sup> https://www.cbre.us/cbre-forecasts-online-returns-to-hit-record-\$70-5b-this-holiday-season
<sup>5</sup> https://arinsider.co/2020/06/29/does-ar-really-reduce-ecommerce-returns/