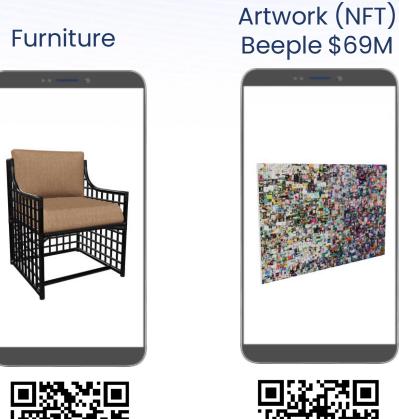

### **TRY IT YOURSELF: 3D MODELS**

Use Your Smartphone Camera To Scan The QR Codes