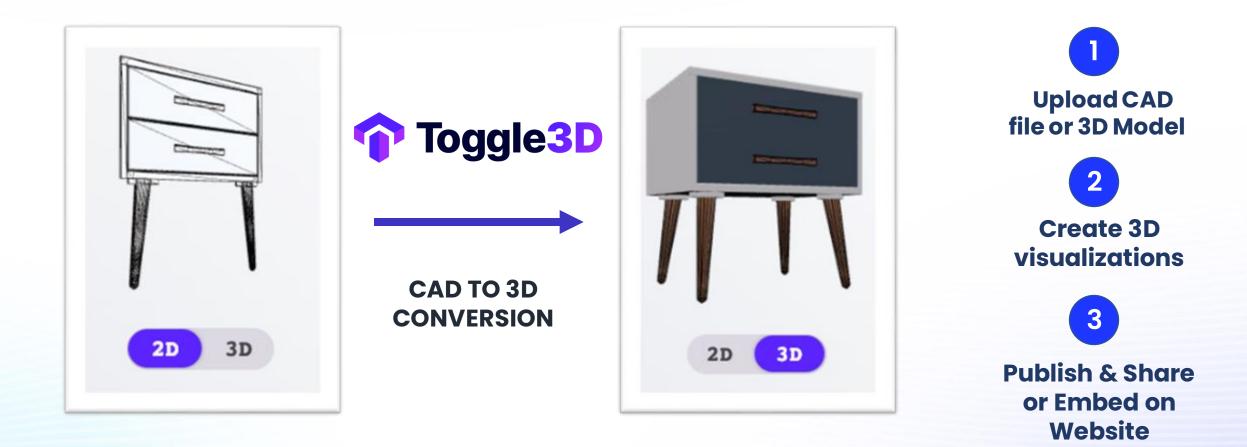

### Al is unlocking 3D content creation at mass scale

1. Conversion of CAD files into plain 3D mesh (no texture)

2. Custom texturizer turns plain mesh into textured 3D model

### ARitize 3D - FAST 2D Images to 3D Models

**S** shopify

WOO COMMERCE

✓ Highest quality models √ Scalable ✓ Competitive pricing

Create models in 3 simple steps Al creates your

models

Share your reference images

### **2D IMAGE TO 3D MODEL**

Nextech AR Solutions Corp. © 2023 | All Rights Reserved | (OTC: NEXCF) (CSE: NTAR) (FSE: EP2)

CADFILE TO 3D MODEL